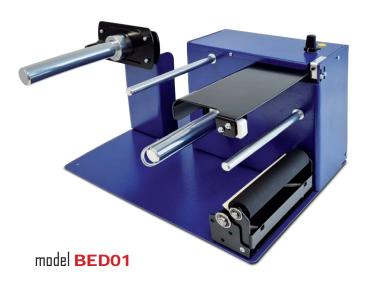

## EASY LABEL DISPENSER

The easy dispenser will assure you the maximum flexibility and the best efficiency/price ratio making it easy for you to apply labels in your semi-automatic manual labeling operations.

| SPECIFICATIONS         |               |                |  |
|------------------------|---------------|----------------|--|
| Features               | SED02         | BED01          |  |
| Maximum<br>label width | 5.9" (150mm)  | 5.9" (150mm)   |  |
| Maximum roll diameter  | 7.87" (200mm) | 11.81" (300mm) |  |
| Minumum<br>core holder | 0.78" (20mm)  | 1.26" (32mm)   |  |