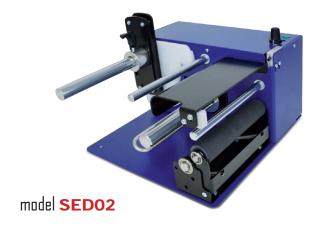

## EASY LABEL DISPENSER

The easy dispenser will assure you the maximum flexibility and the best efficiency/price ratio making it easy for you to apply labels in your semi-automatic manual labeling operations.

| SPECIFICATIONS         |               |                |  |
|------------------------|---------------|----------------|--|
| Features               | SED02         | BED01          |  |
| Maximum<br>label width | 5.9" (150mm)  | 5.9" (150mm)   |  |
| Maximum roll diameter  | 7.87" (200mm) | 11.81" (300mm) |  |
| Minumum<br>core holder | 0.78" (20mm)  | 1.26" (32mm)   |  |