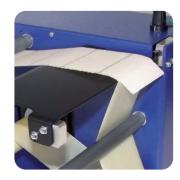

Through a knob you can set the label's length to detache, from 0.19" (5mm) up to 7.08" (180mm).

All the dispensers have a top to write on the label before detachment and are equipped with an external auto-switching 100/240VAC - 2.5A === at 24V power supply and an electronic circuit controls the functions with a protection 2A fuse.