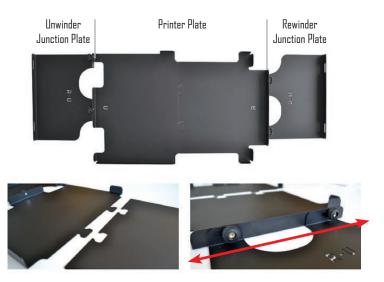

To guarantee an aligned media path in the system, it is available the junction plate to connect the rewinder and unwinder together. It offers also a customized sliding support where lean and fix the printer.