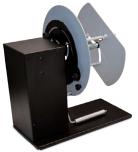

### LABEL REWINDER

The position of the tension arm is calibrated as follows:

- When the printer forwards the media for printing, the tension arm goes down and the device rewinds the media.
- When the tension arm is in the middle position, the device is idle.
- When the printer pulls back the media, the tension arm goes up and the device unwinds it.