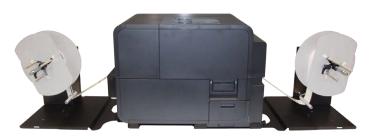

## UNWINDER & REWINDER FOR SWIFTCOLOR SCL-4000D LABEL PRINTER

LABEL REWINDER (ASDIIII-SD) - SwiftColor SCL-4000D Printer - LABEL UNWINDER (ASSIIII-SD) (Not included)

The rewinder and unwinder for Swiftcolor SCL-4000D printers are used to manage rolls of media up to 5" (127mm) wide having an outside diameter up to 10" (250mm). The users can select among the adjustable core holder from 1.57" up to 4.64" (40-118mm).

To guarantee an aligned media path in the system, it is available the junction plate to connect the rewinder and unwinder together. It offers also a customized sliding support where lean and fix the printer.