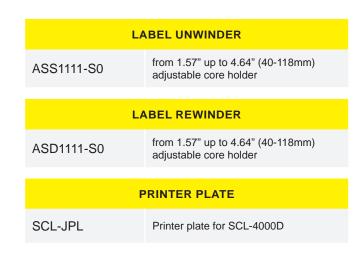

## UNWINDER & REWINDER FOR SWIFTCOLOR SCL-4000D LABEL PRINTER

LABEL REWINDER (ASDIIII-SD) - SwiftColor SCL-4000D Printer - LABEL UNWINDER (ASSIIII-SD) (Not included)

The rewinder and unwinder for Swiftcolor SCL-4000D printers are used to manage rolls of media up to 5" (127mm) wide having an outside diameter up to 10" (250mm). The users can select among the adjustable core holder from 1.57" up to 4.64" (40-118mm).