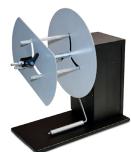

#### LABEL UNWINDER

The position of the tension arm is calibrated as follows:

- When the printer forwards the media for printing, the tension arm goes up and the device unwinds the media.
- When the tension arm is in the middle position, the device is idle.
- When the printer pulls back the media, the tension arm goes down and the device rewinds it.