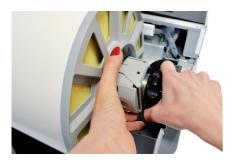

#### STEP 1

Using the screws, install the outer disc on the unwinder core holder.

## STEP 4

Load the media roll and outside disk then tight the knob.