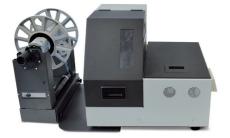

# Motorized core holder XL - Label unwinder -

Please keep the original packaging in case you need to return the unit. If we receive the system in non-original packaging, the warranty may be void. The XL unwinder is used to unwind the labels on roll having fixed 3" internal diameter. The maximum external roll diameter allowed is up to 250 mm (10") while the maximum label width is up to 240 mm (9.45").

An external power supply 100/240VAC - 2.5A at 24V ---- allows an electronic circuit to provide, through the tension arm, the speed and sense of rotation auto adjustment.