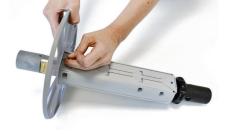

### STEP 2

Attach the printer plate to the unwinder. Do not fasten the knobs for the moment.

## STEP 3

Place the printer on the plate using the guide rails.

## STEP 4

Load the media roll and outside disk then tight the knob.

## STEP 5

Push the media under the tension arm and then feed it into the printer (look at the printer's manual how to load media).