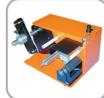

# Motorized core holder XL - Label unwinder -

Please keep the original packaging in case you need to return the unit. If we receive the system in non-original packaging, the warranty may be void. The XL unwinder is used to unwind the labels on roll having fixed 3" internal diameter. The maximum external roll diameter allowed is up to 250 mm (10") while the maximum label width is up to 240 mm (9.45").

## STEP 3

Place the printer on the plate using the guide rails.