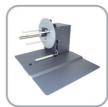

# Motorized core holder XL - Label unwinder -

Please keep the original packaging in case you need to return the unit. If we receive the system in non-original packaging, the warranty may be void. The XL unwinder is used to unwind the labels on roll having fixed 3" internal diameter. The maximum external roll diameter allowed is up to 250 mm (10") while the maximum label width is up to 240 mm (9.45").

#### STEP 1

Using the screws, install the outer disc on the unwinder core holder.

### STEP 2

Attach the printer plate to the unwinder. Do not fasten the knobs for the moment.

## STEP 3

Place the printer on the plate using the guide rails.

## STEP 4

Load the media roll and outside disk then tight the knob.

## STEP 5

Push the media under the tension arm and then feed it into the printer (look at the printer's manual how to load media).

## STEP 6

Make sure to align the unwinder with the printer and turn it on.

The system is ready to work.