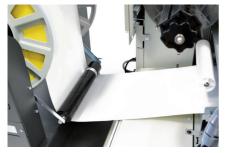

## STEP 5

Push the media under the tension arm and then feed it into the printer (look at the printer's manual how to load media).