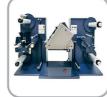

# Motorized core holder XL - Label unwinder -

Please keep the original packaging in case you need to return the unit. If we receive the system in non-original packaging, the warranty may be void. The XL unwinder is used to unwind the labels on roll having fixed 3" internal diameter. The maximum external roll diameter allowed is up to 250 mm (10") while the maximum label width is up to 240 mm (9.45").

#### STEP 1

Using the screws, install the outer disc on the unwinder core holder.

### STEP 2

Attach the printer plate to the unwinder. Do not fasten the knobs for the moment.

## STEP 3

Place the printer on the plate using the guide rails.

## STEP 4

Load the media roll and outside disk then tight the knob.

## STEP 5

Push the media under the tension arm and then feed it into the printer (look at the printer's manual how to load media).

## STEP 6

Make sure to align the unwinder with the printer and turn it on.

The system is ready to work.