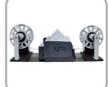

# Motorized core holder XL - Label unwinder -

Please keep the original packaging in case you need to return the unit. If we receive the system in non-original packaging, the warranty may be void. The XL unwinder is used to unwind the labels on roll having fixed 3" internal diameter. The maximum external roll diameter allowed is up to 250 mm (10") while the maximum label width is up to 240 mm (9.45").

## STEP 5

Push the media under the tension arm and then feed it into the printer (look at the printer's manual how to load media).

## STEP 6

Make sure to align the unwinder with the printer and turn it on.

The system is ready to work.