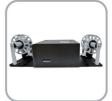

# Motorized core holder XL - Label unwinder -

Please keep the original packaging in case you need to return the unit. If we receive the system in non-original packaging, the warranty may be void. The XL unwinder is used to unwind the labels on roll having fixed 3" internal diameter. The maximum external roll diameter allowed is up to 250 mm (10") while the maximum label width is up to 240 mm (9.45").

### STEP 2

Attach the printer plate to the unwinder. Do not fasten the knobs for the moment.

## STEP 3

Place the printer on the plate using the guide rails.