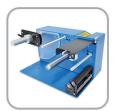

## STEP 4

Load the media roll and outside disk then tight the knob.

## STEP 5

Push the media under the tension arm and then feed it into the printer (look at the printer's manual how to load media).