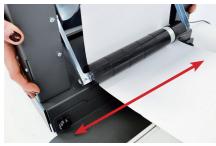

### STEP 2

Attach the printer plate to the unwinder. Do not fasten the knobs for the moment.

## STEP 3

Place the printer on the plate using the guide rails.